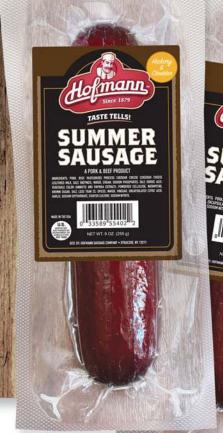

Hickory

Our Summer Sausage is made using the finest blend of meat and spices for our own twist on an American favorite. Snack time, or anytime is the right time for Hofmann Summer Sausage.

Hickory E Cheddar

- Fully Cooked For Convenience
- Minimally Processed
- No By-Products
- No Fillers
- Gluten Free
- No Added MSG

HICKORY SUMMER SAUSAGE INGREDIENTS: Pork, Beef, Brown Sugar, Salt, Less than 2% Spices, Water, Vinegar, Encapsulated Citric Acid, Garlic, Sodium Erythorbate, Starter Culture, Sodium Nitrite.