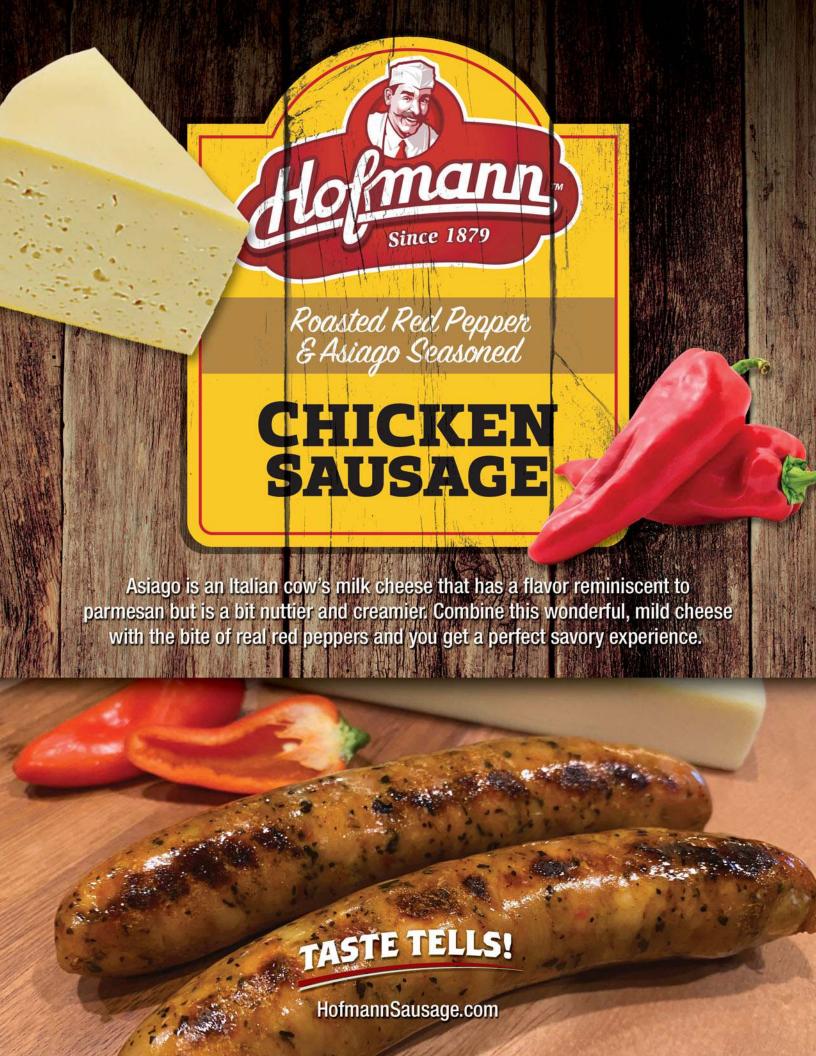

- Quality Cuts of Chicken #1 Ingredient
- Made with Real Roasted Red Peppers
- Gluten Free
- No Fillers
- Fully Cooked
- No Artificial Colors or Flavors

INGREDIENTS: CHICKEN, SEASONING (SALT, SPICES, NATURAL FLAVORS, NATURAL ASIAGO TYPE FLAVOR [MALTODEXTRIN, WHEY, CHEDDAR CHEESE (PASTEURIZED MILK, CULTURES, SALT, ENZYMES), NATURAL CHEESE FLAVORS, SALT, DISODIUM PHOSPHATE], RED BELL PEPPER, SUGAR, DEHYDRATED GARLIC, OLEORESIN PAPRIKA ADDED TO PREVENT CAKING), ROASTED RED PEPPERS (ROASTED RED PEPPERS, WATER, SALT, CITRIC ACID), CULTURED CELERY POWDER, SODIUM ACETATE, AND SODIUM DIACETATE ADDED TO PRESERVE FRESHNESS, SEA SALT, NATURAL CASING DERIVED FROM PORK.