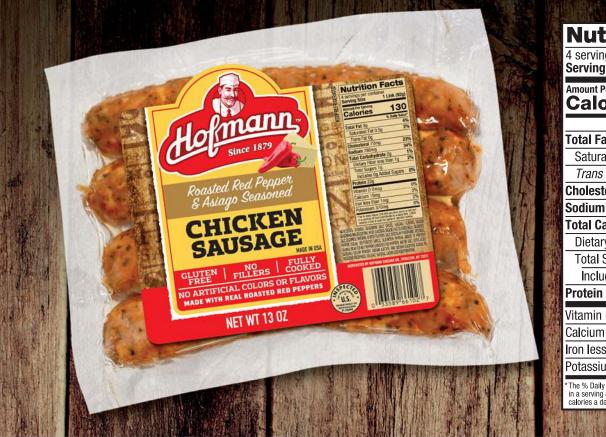

| <b>Nutrition Fac</b>                                                                                                                                  | ets       |
|-------------------------------------------------------------------------------------------------------------------------------------------------------|-----------|
| 4 servings per container<br>Serving Size 1 Link                                                                                                       | (92g)     |
| Amount Per Serving Calories 1                                                                                                                         | <u>30</u> |
| % Daily                                                                                                                                               | Value*    |
| Total Fat 3g                                                                                                                                          | 4%        |
| Saturated Fat 0.5g                                                                                                                                    | 2%        |
| <i>Trans</i> Fat 0g                                                                                                                                   |           |
| Cholesterol 70mg                                                                                                                                      | 23%       |
| Sodium 780mg                                                                                                                                          | 34%       |
| Total Carbohydrate 2g                                                                                                                                 | 1%        |
| Dietary Fiber less than 1g                                                                                                                            | 2%        |
| Total Sugars 1g                                                                                                                                       |           |
| Includes 0g Added Sugars                                                                                                                              | 0%        |
| Protein 22g                                                                                                                                           |           |
| Vitamin D Omcg                                                                                                                                        | 0%        |
| Calcium 15mg                                                                                                                                          | 2%        |
| Iron less than 1mg                                                                                                                                    | 2%        |
| Potassium 370mg                                                                                                                                       | 8%        |
| *The % Daily Value (DV) tells you how much a nuin a serving of food contributes to a daily diet. 2 calories a day is used for general nutrition advic | ,000      |

- Quality Cuts of Chicken #1 Ingredient
- Made with Real Roasted Red Peppers
- Gluten Free
- No Fillers
- Fully Cooked
- No Artificial Colors or Flavors

INGREDIENTS: CHICKEN, SEASONING (SALT, SPICES, NATURAL FLAVORS, NATURAL ASIAGO TYPE FLAVOR [MALTODEXTRIN, WHEY, CHEDDAR CHEESE (PASTEURIZED MILK, CULTURES, SALT, ENZYMES), NATURAL CHEESE FLAVORS, SALT, DISODIUM PHOSPHATE], RED BELL PEPPER, SUGAR, DEHYDRATED GARLIC, OLEORESIN PAPRIKA ADDED TO PREVENT CAKING), ROASTED RED PEPPERS (ROASTED RED PEPPERS, WATER, SALT, CITRIC ACID), CULTURED CELERY POWDER, SODIUM ACETATE, AND SODIUM DIACETATE ADDED TO PRESERVE FRESHNESS, SEA SALT, NATURAL CASING DERIVED FROM PORK.