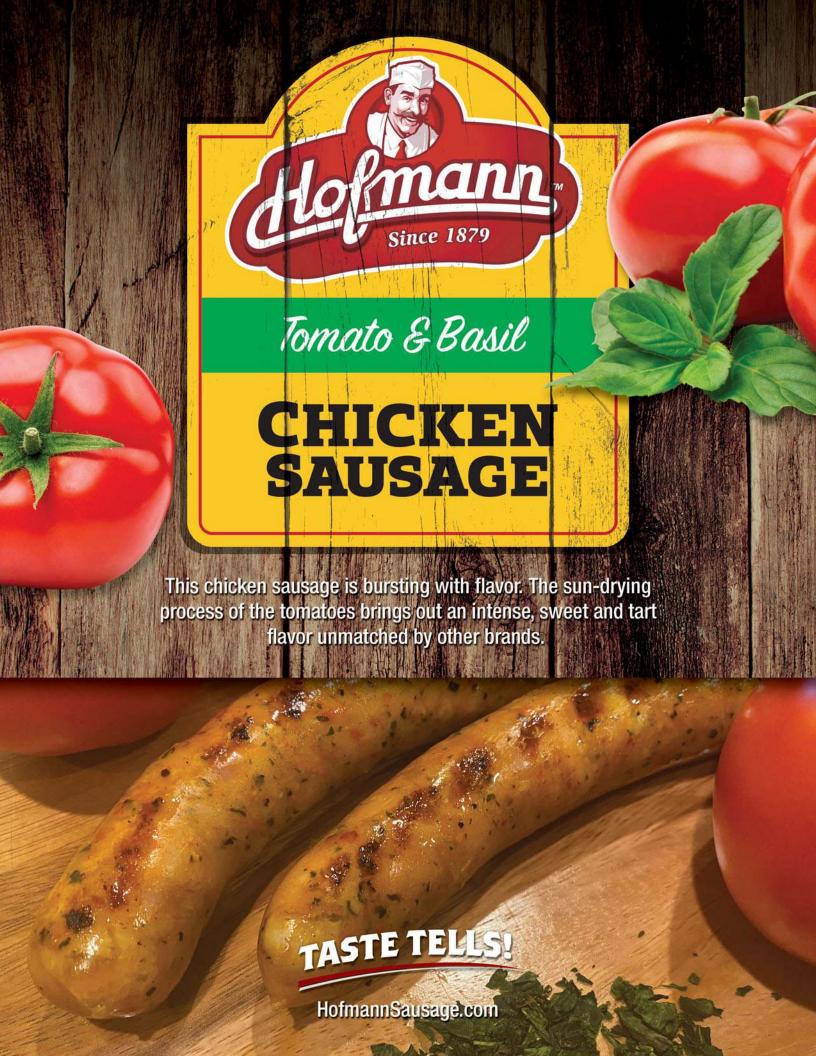

- Quality Cuts of Chicken #1 Ingredient
- Made with Fresh Tomatoes and Real Basil
- Gluten Free
- No Fillers
- Fully Cooked
- No Artificial Colors or Flavors

INGREDIENTS: CHICKEN, CRUSHED
TOMATOES, SEASONING [SALT, DEHYDRATED
VEGETABLE (TOMATO, SUN-DRIED TOMATO,
ONION, GARLIC), SUGAR, SPICES (INCLUDES
BASIL), OLEORESIN PAPRIKA, AND SILICON
DIOXIDE ADDED TO PREVENT CAKING],
TOMATO PASTE, CULTURED CELERY
POWDER, SEA SALT, SODIUM ACETATE AND
SODIUM DIACETATE ADDED TO PRESERVE
FRESHNESS, NATURAL CASING DERIVED
FROM PORK.