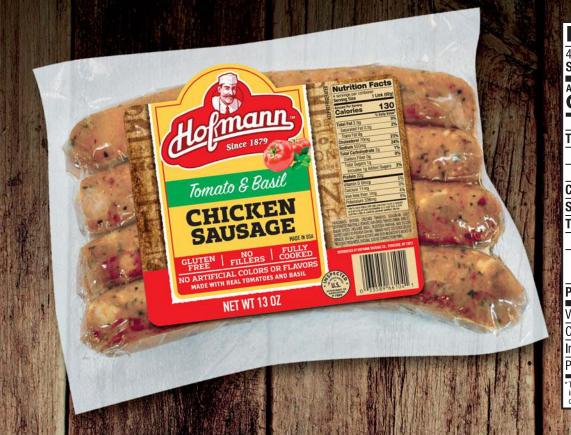

| <b>Nutrition</b> I                                                                                                                                                      | Facts          |
|-------------------------------------------------------------------------------------------------------------------------------------------------------------------------|----------------|
| 4 servings per containe                                                                                                                                                 | er             |
| Serving Size                                                                                                                                                            | 1 Link (92g)   |
| Amount Per Serving <b>Calories</b>                                                                                                                                      | 130            |
| Ä                                                                                                                                                                       | % Daily Value* |
| Total Fat 2.5g                                                                                                                                                          | 3%             |
| Saturated Fat 0.5g                                                                                                                                                      | 2%             |
| Trans Fat 0g                                                                                                                                                            |                |
| Cholesterol 70mg                                                                                                                                                        | 23%            |
| Sodium 550mg                                                                                                                                                            | 24%            |
| Total Carbohydrate 20                                                                                                                                                   | g 1%           |
| Dietary Fiber 0g                                                                                                                                                        | 0%             |
| Total Sugars 1g                                                                                                                                                         |                |
| Includes 1g Added S                                                                                                                                                     | Sugars 2%      |
| Protein 22g                                                                                                                                                             |                |
| Vitamin D Omcg                                                                                                                                                          | 0%             |
| Calcium 11mg                                                                                                                                                            | 0%             |
| Iron less than 1mg                                                                                                                                                      | 4%             |
| Potassium 336mg                                                                                                                                                         | 8%             |
| *The % Daily Value (DV) tells you how much a nutrient<br>in a serving of food contributes to a daily diet. 2,000<br>calories a day is used for general nutrition advice |                |

- Quality Cuts of Chicken #1 Ingredient
- Made with Fresh Tomatoes and Real Basil
- Gluten Free
- No Fillers
- Fully Cooked
- No Artificial Colors or Flavors

INGREDIENTS: CHICKEN, CRUSHED
TOMATOES, SEASONING [SALT, DEHYDRATED
VEGETABLE (TOMATO, SUN-DRIED TOMATO,
ONION, GARLIC), SUGAR, SPICES (INCLUDES
BASIL), OLEORESIN PAPRIKA, AND SILICON
DIOXIDE ADDED TO PREVENT CAKING],
TOMATO PASTE, CULTURED CELERY
POWDER, SEA SALT, SODIUM ACETATE AND
SODIUM DIACETATE ADDED TO PRESERVE
FRESHNESS, NATURAL CASING DERIVED
FROM PORK.