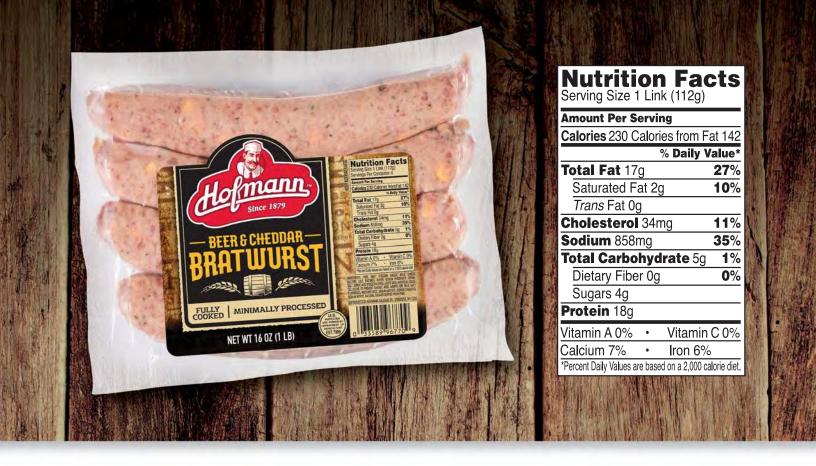

- Infused with Amber Ale
- Made with Real Wisconsin Cheddar
- No By-Products
- No MSG Added
- No Fillers
- Natural Pork Casing
- Fully Cooked For Convenience
- Not Mechanically Separated or Deboned

INGREDIENTS: pork, beef, cheddar cheese (milk, cheese culture, salt, enzymes), water, sodium phosphate, cream, salt, sorbic acid (preservatives), lactic acid, artificial color, cellulose (to prevert caking), beer, nonfat dry milk, salt, flavorings, mustard seed, sodium acetate, sodium diacetate, sodium nitrite, natural casings derived from pork.