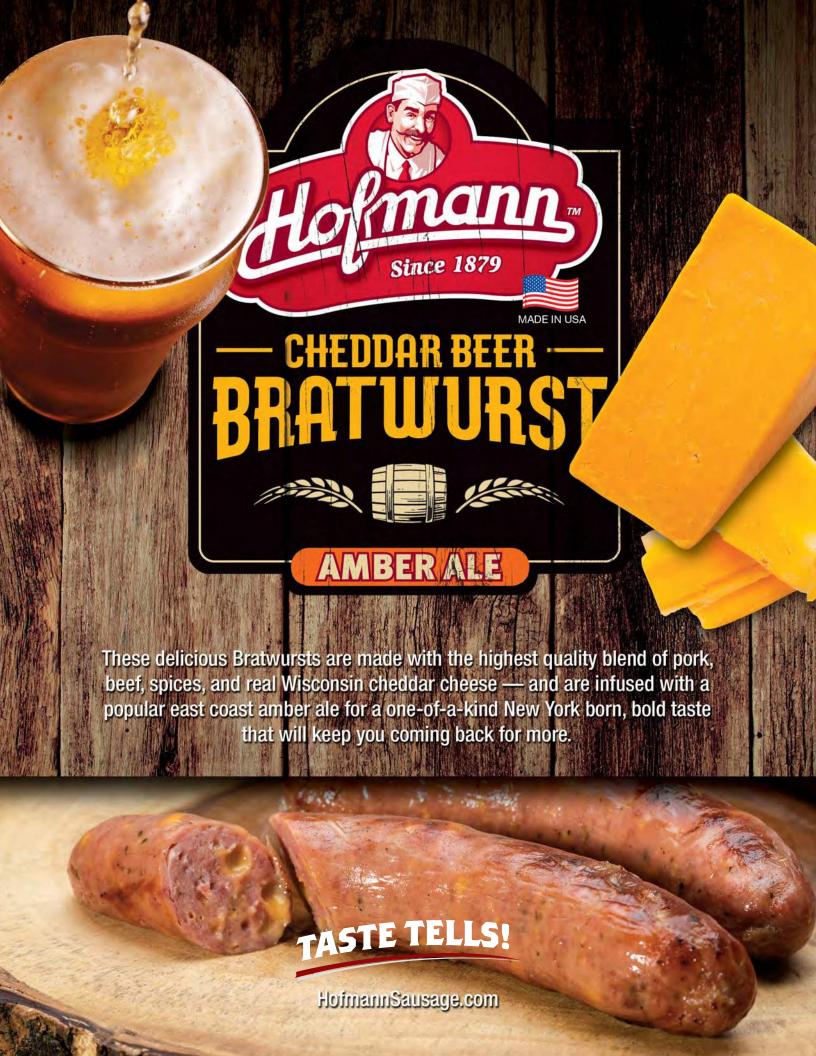

- Infused with Amber Ale
- Made with Real Wisconsin Cheddar
- No By-Products
- No MSG Added
- No Fillers
- Natural Pork Casing
- Fully Cooked For Convenience
- Not Mechanically Separated or Deboned

INGREDIENTS: pork, beef, cheddar cheese (milk, cheese culture, salt, enzymes), water, sodium phosphate, cream, salt, sorbic acid (preservatives), lactic acid, artificial color, cellulose (to prevert caking), beer, nonfat dry milk, salt, flavorings, mustard seed, sodium acetate, sodium diacetate, sodium nitrite, natural casings derived from pork.